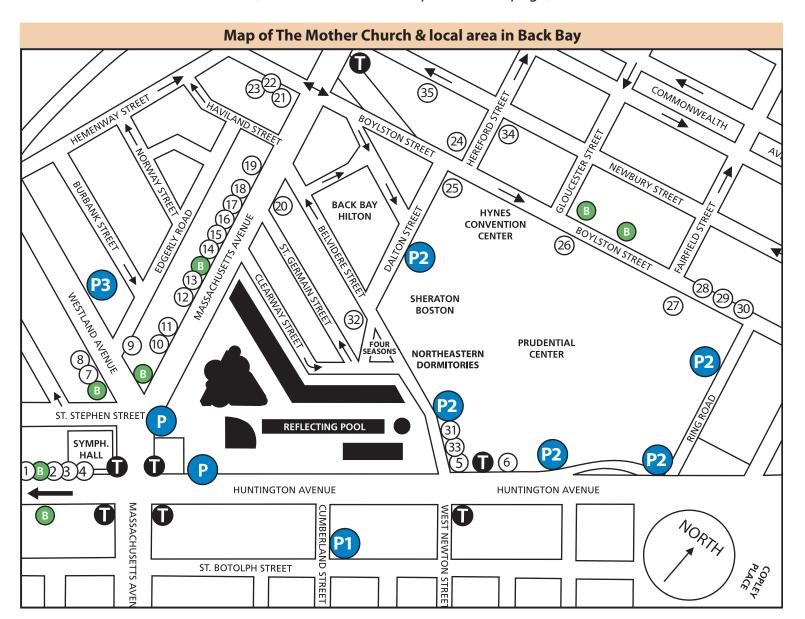

# **BOSTON MAP**

of nearby restaurants, parking, banks, & ATMs

(See restaurant list on flip side of this page)

## **MAP KEY**

- P Annual Meeting Church Parking
  - Fridays, free from 5:00 p.m. to 11:00 p.m. with church validation
  - Saturday and Sunday, free with church validation
  - Monday, free from 10:00 a.m. to 6:00 p.m. with church validation
  - Tuesday, will be offered at regular rates until garage is full (Monday is a business day, and the church garage also has employees and contractors.)

## Alternate Parking (Monday & Tuesday)

- Greenhouse Parking, 150 Huntington
- Prudential Parking Garage
  (Some Prudential stores and restaurants will validate)
- Westland Avenue Parking Garage, 35 Westland Avenue
- Subway (Green Line)
- B = Bank / ATM

## LIST OF NEARBY RESTAURANTS

Match numbers of the restaurants with location circles on the map on flip side of this page.

#### **Huntington Ave.**

1 PANERA BREAD \$ 289 Huntington Ave. Bank of America 285 Huntington Ave.

**2 DUNKIN' DONUTS \$** 283 Huntington Ave.

**3 PLAYA BOWLS \$\$** 277 Huntington Ave.

**4 FIVE GUYS \$\$**263 Huntington Ave.
Chase Bank
280 Huntington Ave.

**5 CHEESECAKE FACTORY** \$-\$\$ 115 Huntington Ave.

**6 PRESSED CAFE \$** 105 Huntington Ave.

#### **Westland Ave.**

City of Boston Credit Union 2 Westland Ave.

**7 THE WESTLAND** (American) **\$\$** 10 Westland Ave.

**8 ICHIBAN YAKITORI SUSHI HOUSE \$\$** 14 Westland Ave.

9 NERO COFFEE \$ 114 Edgerly Road

#### Massachusetts Ave.

Santander Bank Branch & ATM 279 Massachusetts Ave.

**10 ENERGIZE \$** 265 Massachusetts Ave.

**11 MUMBAI SPICE \$\$** 251 Massachusetts Ave.

**12 SAIGON FUSION** (Vietnamese) \$ 201 Massachusetts Ave.

13 SOMBRERO CHIQUITO \$

197A Massachusetts Ave.

Citizens Bank 183 Massachusetts Ave.

**14 DUMPLING PALACE** (Chinese) \$-\$\$ 179 Massachusetts Ave.

**15 PHO BASIL** (Vietnamese/Thai) \$ 177A Massachusetts Ave.

**16 SUPREME PIZZA \$** 177B Massachusetts Ave.

**17** HAJU KITCHEN (open after 3:30 p.m.) **\$\$** 175 Massachusetts Ave.

**18 BERKLEE NOODLES \$** 173 Massachusetts Ave.

19 WENDY'S \$
157A Massachusetts Ave.

**20 TATTE** (Bakery & Cafe) **\$** 160 Massachusetts Ave.

## **Boylston Street**

21 AMELIA'S TAQUERIA \$ 1074 Boylston Street

**22 BOSTON BURGER COMPANY \$\$** 1100 Boylston Street

**23 J. P. LICKS** (Ice Cream, Frozen Yogurt) \$ 1106 Boylston Street

**24 DILLON'S** (Hamburgers) \$ 955 Boylston Street

25 THE CAPITAL GRILLE \$\$-\$\$\$ 900 Boylston Street

**26 ROCHAMBEAU** (French) **\$\$** 900 Boylston Street

**27 RAMSAY'S KITCHEN \$\$\$** 774 Boylston Street

**28 ATLANTIC FISH COMPANY \$\$\$** 761 Boylston Street

29 RAISING CANE'S \$ 755 Boylston Street

**30 STARBUCKS \$** 755 Boylston Street

#### **Belvidere Street**

**31 COLD STONE CREAMERY** (Ice Cream) \$ 94 Belvidere Street

#### **Dalton Street**

**32 FLOUR BAKERY** (Sweets, Sandwiches, Salads) \$ 30 Dalton Street

#### **Inside Prudential Center**

(Various locations in mall)

33 SWEETGREEN (Salads) \$

**CLOVER FOOD LAB** (Vegetarian) \$

BEN & JERRY'S \$

**SHAKE SHACK** (Hamburgers) \$

WAGAMAMA (Japanese) \$\$

**EATALY** (4 Restaurants, Italian) \$\$-\$\$\$

**CALIFORNIA PIZZA KITCHEN \$\$** 

CAVA S

ANNA'S TAQUERIA \$
EARL'S KITCHEN \$\$-\$\$\$
ATM (Bank of America & Chase)

### **Newbury Street**

**34 SALONIKI** (Greek) \$ 316 Newbury Street

**35 TRIDENT CAFE \$\$** 338 Newbury Street